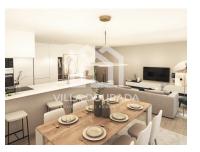

## 3 bedroom flat (new), 2 parking spaces, top floor, in Ramalde

The property is part of a development that stands out for its functional architecture, modern design, large balconies with barbecue, excellent sun exposure and 2 parking spaces and storage. Thanks to its central location, it benefits from very easy access to its surroundings (e.g. VCI and Estrada da Circunvalação) and close proximity to schools, universities, hypermarkets, shopping centres, public and private hospitals, beaches and public transport, including metro stations. Its privileged location makes this development an excellent place to live and provides all the essential amenities for day-to-day dynamics.

- Kitchen: Fully equipped, Electric hob, Kitchen oven, Exhaust fan, Dishwasher, microwave
- · Closed fireplace
- · Storage / utility room
- Window frames: Double glazing, Simple window frames
- Uninterrupted views
- · Fitted wardrobes
- Outdoor parking
- Floors: 9
- Energetic certification: A+
- · Solar orientation: South
- Quiet Location
- · Access for persons with reduced mobility
- · Electric garage gate